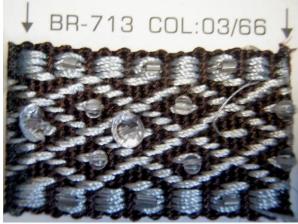

BC-1033 Cord With Lip

BF-1480 2" Brush Fringe

BR-713 1" Decorative Trim

BF-1436 3" Bead Trim BF 1434 5" Trim

BF 1433 3"Ball Tassel

6" Tassel

BT-603 23" Spread 6" Tassel

BT-622 33" Spread 9" Tassel

Color 36

Color 82/28

Color 28/16

Color 03/66

Color 88/38

Color 82/23

All pictures are meant to be a representation of color please request cutting or see sample book for accurate color matches.

Color 63/28