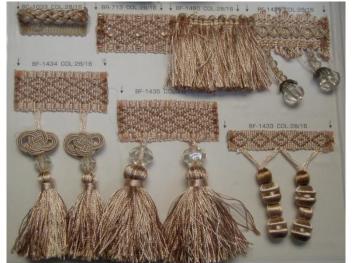

BC-1033 Cord With Lip

BF-1480 2" Brush Fringe

BR-713 1" Decorative Trim

BF-1436 3" Bead Trim BF 1434 5" Trim

BF 1433 3"Ball Tassel

6" Tassel

BT-603 23" Spread 6" Tassel

BT-622 33" Spread 9" Tassel

Color 36

Color 82/28

Color 28/16

Color 03/66

Color 88/38

Color 82/23

All pictures are meant to be a representation of color please request cutting or see sample book for accurate color matches.

Color 63/28

Color 38

All pictures are meant to be a representation of color please request cutting or see sample book for accurate color matches.

Color 88

Color 24

All pictures are meant to be a representation of color please request cutting or see sample book for accurate color matches.