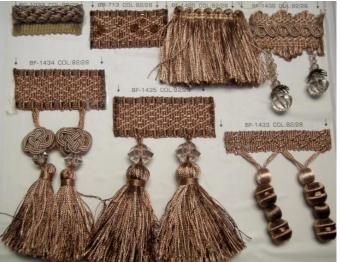

BC-1033 Cord With Lip

BF-1480 2" Brush Fringe

BR-713 1" Decorative Trim

BF-1436 3" Bead Trim BF 1434 5" Trim

BF 1433 3"Ball Tassel

6" Tassel

BT-603 23" Spread 6" Tassel

BT-622 33" Spread 9" Tassel

Color 36

Color 82/28

Color 28/16

Color 03/66

Color 88/38

Color 82/23

All pictures are meant to be a representation of color please request cutting or see sample book for accurate color matches.

Color 63/28

Color 38

All pictures are meant to be a representation of color please request cutting or see sample book for accurate color matches.

Color 88

Color 24

All pictures are meant to be a representation of color please request cutting or see sample book for accurate color matches.