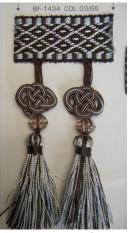

BC-1033 Cord With Lip

BF-1480 2" Brush Fringe

BR-713 1" Decorative Trim

BF-1436 3" Bead Trim BF 1434 5" Trim

BF 1433 3"Ball Tassel

6" Tassel

BT-603 23" Spread 6" Tassel

BT-622 33" Spread 9" Tassel

Color 36

Color 82/28

Color 28/16

Color 03/66

Color 88/38

Color 82/23

All pictures are meant to be a representation of color please request cutting or see sample book for accurate color matches.

Color 63/28