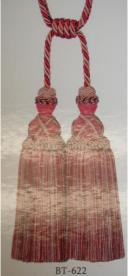

BC-1033 Cord With Lip

BF-1480 2" Brush Fringe

BR-713 1" Decorative Trim

BF-1436 3" Bead Trim BF 1434 5" Trim

BF 1433 3"Ball Tassel

6" Tassel

BT-603 23" Spread 6" Tassel

BT-622 33" Spread 9" Tassel