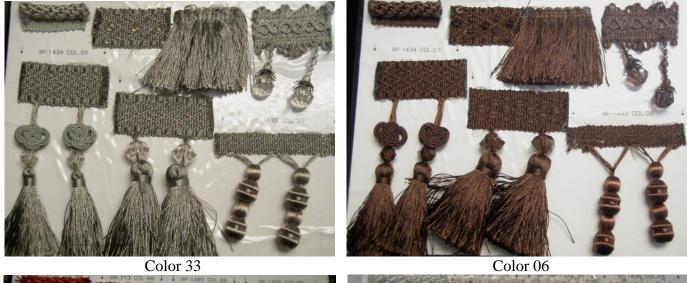

BC-1033 Cord With Lip

BF-1480 2" Brush Fringe

BR-713 1" Decorative Trim

BF-1436 3" Bead Trim BF 1434 5" Trim

BF 1433 3"Ball Tassel

6" Tassel

BT-603 23" Spread 6" Tassel

BT-622 33" Spread 9" Tassel

Color 38

All pictures are meant to be a representation of color please request cutting or see sample book for accurate color matches.

Color 88

Color 24

All pictures are meant to be a representation of color please request cutting or see sample book for accurate color matches.