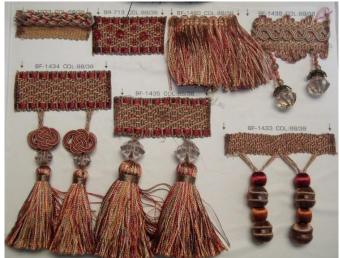

BC-1033 Cord With Lip

BF-1480 2" Brush Fringe

BR-713 1" Decorative Trim

BF-1436 3" Bead Trim BF 1434 5" Trim

BF 1433 3"Ball Tassel

6" Tassel

BT-603 23" Spread 6" Tassel

BT-622 33" Spread 9" Tassel

Color 36

Color 82/28

Color 28/16

Color 03/66

Color 88/38

Color 82/23

All pictures are meant to be a representation of color please request cutting or see sample book for accurate color matches.

Color 63/28