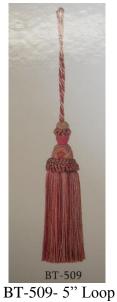

BC-1033 Cord With Lip

BF-1480 2" Brush Fringe

BR-713 1" Decorative Trim

BF-1436 3" Bead Trim BF 1434 5" Trim

BF 1433 3"Ball Tassel

6" Tassel

BT-603 23" Spread 6" Tassel

BT-622 33" Spread 9" Tassel