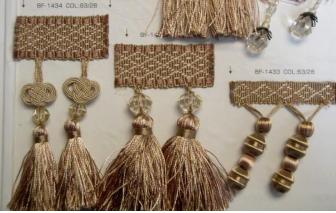

BC-1033 Cord With Lip

BF-1480 2" Brush Fringe

BR-713 1" Decorative Trim

BF-1436 3" Bead Trim BF 1434 5" Trim

BF 1433 3"Ball Tassel

6" Tassel

BT-603 23" Spread 6" Tassel

BT-622 33" Spread 9" Tassel

Color 36

Color 82/28

Color 28/16

Color 03/66

Color 88/38

Color 82/23

All pictures are meant to be a representation of color please request cutting or see sample book for accurate color matches.

Color 63/28