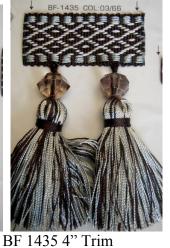

BC-1033 Cord With Lip

BF-1480 2" Brush Fringe

BR-713 1" Decorative Trim

BF-1436 3" Bead Trim BF 1434 5" Trim

BF 1433 3"Ball Tassel

6" Tassel

BT-603 23" Spread 6" Tassel

BT-622 33" Spread 9" Tassel