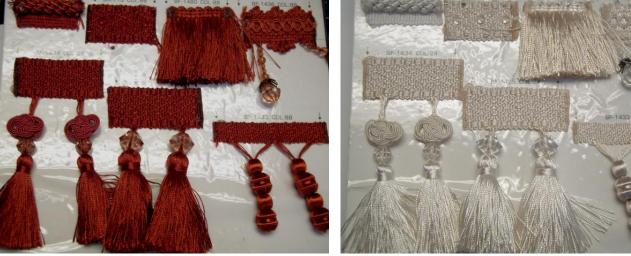

BC-1033 Cord With Lip

BF-1480 2" Brush Fringe

BR-713 1" Decorative Trim

BF-1436 3" Bead Trim BF 1434 5" Trim

BF 1433 3"Ball Tassel

6" Tassel

BT-603 23" Spread 6" Tassel

BT-622 33" Spread 9" Tassel

Color 38

All pictures are meant to be a representation of color please request cutting or see sample book for accurate color matches.

Color 88

Color 24

All pictures are meant to be a representation of color please request cutting or see sample book for accurate color matches.