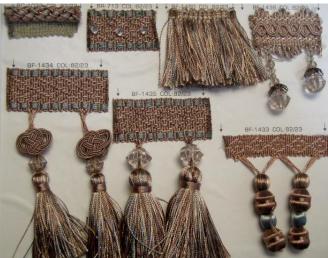

BC-1033 Cord With Lip

BF-1480 2" Brush Fringe

BR-713 1" Decorative Trim

BF-1436 3" Bead Trim BF 1434 5" Trim

BF 1433 3"Ball Tassel

6" Tassel

BT-603 23" Spread 6" Tassel

BT-622 33" Spread 9" Tassel

Color 38

All pictures are meant to be a representation of color please request cutting or see sample book for accurate color matches.

Color 88

Color 24

All pictures are meant to be a representation of color please request cutting or see sample book for accurate color matches.