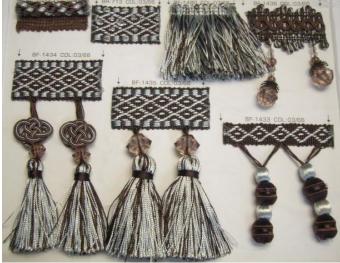

BC-1033 Cord With Lip

BF-1480 2" Brush Fringe

BR-713 1" Decorative Trim

BF-1436 3" Bead Trim BF 1434 5" Trim

BF 1433 3"Ball Tassel

6" Tassel

BT-603 23" Spread 6" Tassel

BT-622 33" Spread 9" Tassel

Color 36

Color 82/28

Color 28/16

Color 03/66

Color 88/38

Color 82/23

All pictures are meant to be a representation of color please request cutting or see sample book for accurate color matches.

Color 63/28