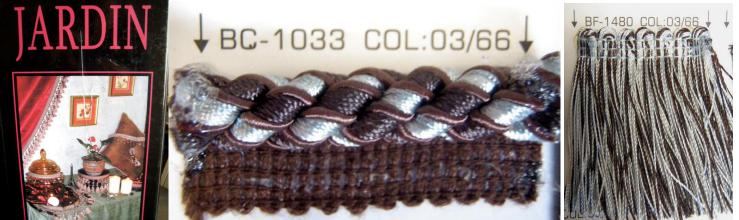

BC-1033 Cord With Lip

BF-1480 2" Brush Fringe

BR-713 1" Decorative Trim

BF-1436 3" Bead Trim BF 1434 5" Trim

BF 1433 3"Ball Tassel

6" Tassel

BT-603 23" Spread 6" Tassel

BT-622 33" Spread 9" Tassel

Color 36

Color 82/28

Color 28/16

Color 03/66

Color 88/38

Color 82/23

All pictures are meant to be a representation of color please request cutting or see sample book for accurate color matches.

Color 63/28