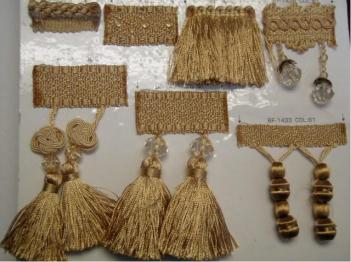

BC-1033 Cord With Lip

BF-1480 2" Brush Fringe

BR-713 1" Decorative Trim

BF-1436 3" Bead Trim BF 1434 5" Trim

BF 1433 3"Ball Tassel

6" Tassel

BT-603 23" Spread 6" Tassel

BT-622 33" Spread 9" Tassel

Color 36

Color 82/28

Color 28/16

Color 03/66

Color 88/38

Color 82/23

All pictures are meant to be a representation of color please request cutting or see sample book for accurate color matches.

Color 63/28