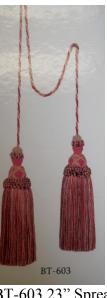

BC-1033 Cord With Lip

BF-1480 2" Brush Fringe

BR-713 1" Decorative Trim

BF-1436 3" Bead Trim BF 1434 5" Trim

BF 1433 3"Ball Tassel

6" Tassel

BT-603 23" Spread 6" Tassel

BT-622 33" Spread 9" Tassel