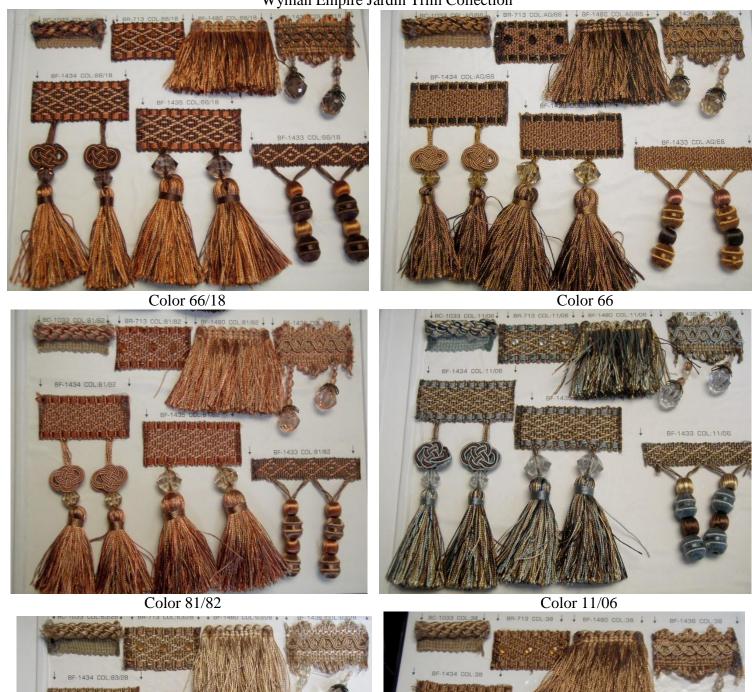

BC-1033 Cord With Lip

BF-1480 2" Brush Fringe

BR-713 1" Decorative Trim

BF-1436 3" Bead Trim BF 1434 5" Trim

BF 1433 3"Ball Tassel

6" Tassel

BT-603 23" Spread 6" Tassel

BT-622 33" Spread 9" Tassel

Color 36

Color 82/28

Color 28/16

Color 03/66

Color 88/38

Color 82/23

All pictures are meant to be a representation of color please request cutting or see sample book for accurate color matches.

Color 63/28

Color 38

All pictures are meant to be a representation of color please request cutting or see sample book for accurate color matches.

Color 88

Color 24

All pictures are meant to be a representation of color please request cutting or see sample book for accurate color matches.