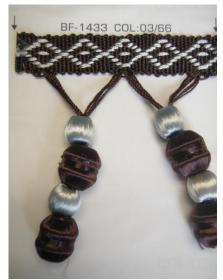

BC-1033 Cord With Lip

BF-1480 2" Brush Fringe

BR-713 1" Decorative Trim

BF-1436 3" Bead Trim BF 1434 5" Trim

BF 1433 3"Ball Tassel

6" Tassel

BT-603 23" Spread 6" Tassel

BT-622 33" Spread 9" Tassel