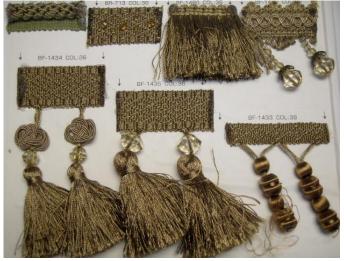

BC-1033 Cord With Lip

BF-1480 2" Brush Fringe

BR-713 1" Decorative Trim

BF-1436 3" Bead Trim BF 1434 5" Trim

BF 1433 3"Ball Tassel

6" Tassel

BT-603 23" Spread 6" Tassel

BT-622 33" Spread 9" Tassel

Color 36

Color 82/28

Color 28/16

Color 03/66

Color 88/38

Color 82/23

All pictures are meant to be a representation of color please request cutting or see sample book for accurate color matches.

Color 63/28

Color 38

All pictures are meant to be a representation of color please request cutting or see sample book for accurate color matches.

Color 88

Color 24

All pictures are meant to be a representation of color please request cutting or see sample book for accurate color matches.