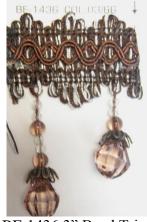

BC-1033 Cord With Lip

BF-1480 2" Brush Fringe

BR-713 1" Decorative Trim

BF-1436 3" Bead Trim BF 1434 5" Trim

BF 1433 3"Ball Tassel

6" Tassel

BT-603 23" Spread 6" Tassel

BT-622 33" Spread 9" Tassel

Color 38

All pictures are meant to be a representation of color please request cutting or see sample book for accurate color matches.

Color 88

Color 24

All pictures are meant to be a representation of color please request cutting or see sample book for accurate color matches.