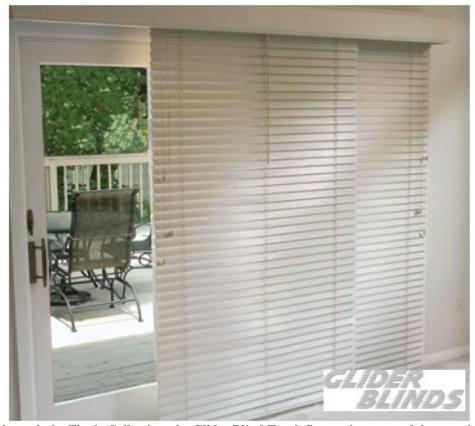

## Finale Glider Blind Track Retail Pricelist

Description: Exclusive through the Finale Collection, the Glider Blind Track System is a state of the art window treatment for patio doors and partitions, designed specifically to hold most 2 or 2 ½" horizontal wood or fauxwood blinds. The track features the ability slide blinds front to back and side to side.

Notes: Track is compatible with 2" or 2 ½" wood and fauxwood blinds. BLINDS ARE NOT INCLUDED

Splice will be present in valances larger than 84" in width. May specify the placement of splice

8 1/4" from the wall to outside of valance.