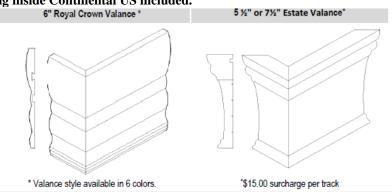

Maximum weight 45lbs

Includes: Assembled

Assembled track and 6" royal crown valance in requested Basswood color. Standard returns are 8" on an OB mount valance. May specify return size.

-Ground Shipping inside Continental US included.